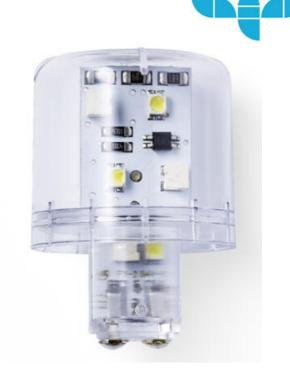

## **LIGHT BULBS**

893005405 LED STEADY BLU 24VAC/DC BA15D

- Incandescent bulbs
- Halogen bulbs
- LED Flashing and Steady bulbs
- · Bulb fitting tools

# **SPECIFICATIONS**

| Color Lens     | Transparent |
|----------------|-------------|
| IP Class       | IP40        |
| Lamp Socket    | BA15d       |
| Light source   | LED         |
| Light type     | Blue LED    |
| Mounting       | BA15d       |
| Supply Voltage | 24 V        |
| Weight         | 15 g        |