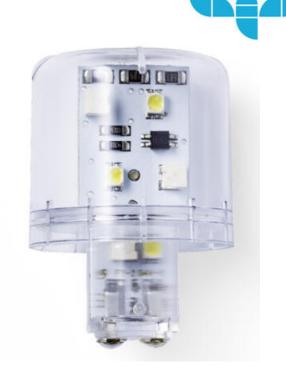

## **LIGHT BULBS**

893006313 LED STEADY GRN 230VAC BA15D

- Incandescent bulbs
- Halogen bulbs
- LED Flashing and Steady bulbs
- Bulb fitting tools

# **SPECIFICATIONS**

| Color Lens     | Transparent |
|----------------|-------------|
| IP Class       | IP40        |
| Lamp Socket    | BA15d       |
| Light source   | LED         |
| Light type     | Green LED   |
| Mounting       | BA15d       |
| Supply Voltage | 230 V       |
| Weight         | 15 g        |