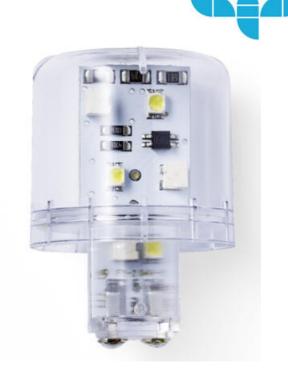

# LED bulb

High light output - high-power LEDs: up to 200 lm/W, standard LEDs: up to 50 lm/W. LED brightness is reduced only very slightly with coloured lenses as a result of narrow spectrum. Low energy consumption.

Very long service life - up to 100,000 hours. Full resistance to vibrations, impact, shocks, etc.

# **SPECIFICATIONS**

| Color Lens     | Transparent |
|----------------|-------------|
| IP Class       | IP40        |
| Lamp Socket    | BA15d       |
| Light source   | LED         |
| Light type     | Yellow LED  |
| Mounting       | BA15d       |
| Supply Voltage | 230 V       |
| Weight         | 15 g        |