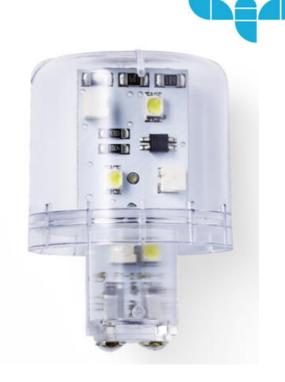

## **LIGHT BULBS**

893016405 LED BLINKG GRN 24VAC/DC BA15D

- Incandescent bulbs
- Halogen bulbs
- LED Flashing and Steady bulbs
- Bulb fitting tools

# **SPECIFICATIONS**

| Color Lens     | Transparent |
|----------------|-------------|
| IP Class       | IP40        |
| Lamp Socket    | BA15d       |
| Light source   | LED         |
| Light type     | Green LED   |
| Mounting       | BA15d       |
| Supply Voltage | 24 V        |
| Weight         | 15 g        |