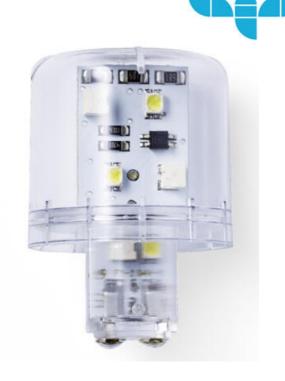

## **LIGHT BULBS**

893011313 LED BLINKG ORANGE 230VAC BA15D

- Incandescent bulbs
- Halogen bulbs
- LED Flashing and Steady bulbs
- Bulb fitting tools

# **SPECIFICATIONS**

| Color Lens     | Transparent |
|----------------|-------------|
| IP Class       | IP40        |
| Lamp Socket    | BA15d       |
| Light source   | LED         |
| Light type     | Orange LED  |
| Mounting       | BA15d       |
| Supply Voltage | 230 V       |
| Weight         | 15 g        |