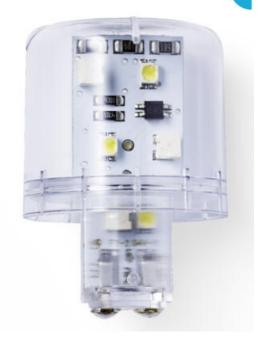

#### LED bulb

High light output - high-power LEDs: up to 200 lm/W, standard LEDs: up to 50 lm/W. LED brightness is reduced only very slightly with coloured lenses as a result of narrow spectrum. Low energy consumption.

Very long service life - up to 100,000 hours. Full resistance to vibrations, impact, shocks, etc.