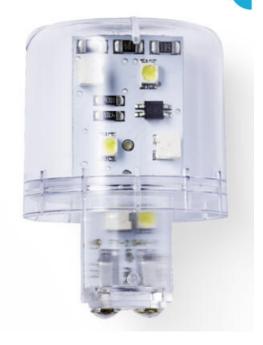

### LED bulb

High light output - high-power LEDs: up to 200 lm/W, standard LEDs: up to 50 lm/W. LED brightness is reduced only very slightly with coloured lenses as a result of narrow spectrum. Low energy consumption.

Very long service life - up to 100,000 hours. Full resistance to vibrations, impact, shocks, etc.