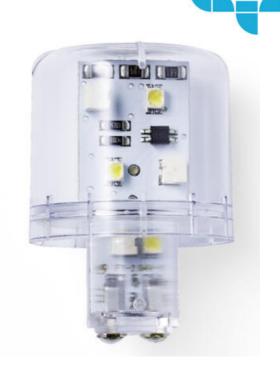

## LED bulb

High light output - high-power LEDs: up to 200 lm/W, standard LEDs: up to 50 lm/W. LED brightness is reduced only very slightly with coloured lenses as a result of narrow spectrum. Low energy consumption.

Very long service life - up to 100,000 hours. Full resistance to vibrations, impact, shocks, etc.