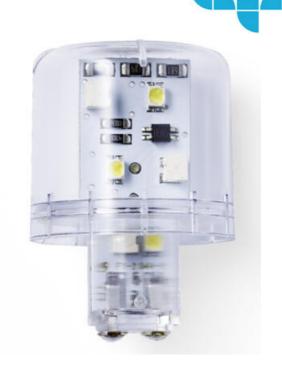

## LED bulb

High light output - high-power LEDs: up to 200 lm/W, standard LEDs: up to 50 lm/W. LED brightness is reduced only very slightly with coloured lenses as a result of narrow spectrum. Low energy consumption.

Very long service life - up to 100,000 hours. Full resistance to vibrations, impact, shocks, etc.