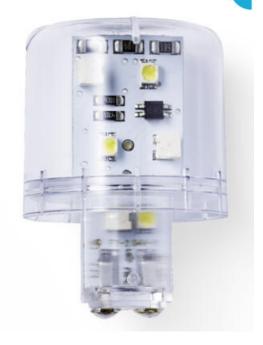

## LED bulb

High light output - high-power LEDs: up to 200 lm/W, standard LEDs: up to 50 lm/W. LED brightness is reduced only very slightly with coloured lenses as a result of narrow spectrum. Low energy consumption.

Very long service life - up to 100,000 hours. Full resistance to vibrations, impact, shocks, etc.