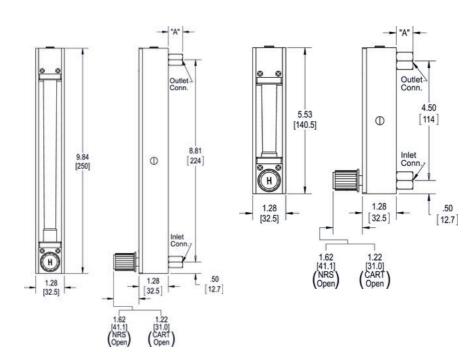

The GT130x Seal Series flow meters provide an excellent and modular drop-in replacement for existing Brooks Instrument Full-View® 1100 Series meters: models 1110, 1114, 1140, 1144.

- Broad range of flow ratings from 0.8 to 25 gpm; 3 to 50 scfm
- Pressure ratings up to 500 psig / 34 bar
- Accuracy ranges from 1% to 10% Full Scale
- Calibrated to process conditions with 75mm, 127mm or high resolution 250mm direct reading scales
- Sturdy bolted side-plate construction
- Standard NPT or flanged connections
- Vertical inlets and outlets standard
- · Glass containment safety sleeve ensures personal safety

## SPECIFICATIONS

| Control range             | max 63 ls/min          |
|---------------------------|------------------------|
| Length of scale           | 65 mm                  |
| Material Connection Block | Brass, Stainless steel |
| Material of body          | Aluminium              |
| Materials O-Ring          | Buna, Kalrez, Viton    |
| Pressure Range Max        | 13.8 bar               |

| Temperature range from          | 1 °C                                           |
|---------------------------------|------------------------------------------------|
| Temperature range of media from | 1 °C                                           |
| Temperature range of media to   | 121 °C                                         |
| Temperature range to            | 121 °C                                         |
| Valve type                      | Valve Plug, NRS-316SS #1 - 6, Cartridge II/III |